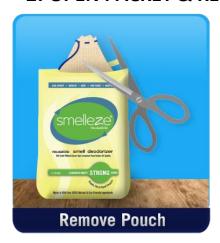

# **How to Use Smelleze® Reusable Pouches**

## 1. OPEN PACKET & REMOVE SMELLEZE® POUCH





#### 2. SIMPLY SET SMELLEZE® POUCHES NEAR ODOR









#### 3. INSTALL SMELLEZE® POUCHES ON VENTS OR FAN TO FILTER ODORS FASTER













### 4. REJUVINATE & REUSE SMELLEZE® POUCHES USING ANY METHOD BELOW









#### 5. RECYCLE SMELLEZE® POUCHES WHEN AFTER THEY ARE DEPLETED





#### **Reusable Odor Eliminators That Work!**

No Cover-Ups • All Natural • Fragrance, Chemical & Toxin Free • Eco-Smart

You may visit NoOdor.com to find Reusable Odor Eliminators That Work! Our Odor specific deodorizers target and eliminate stench at their source without fragrances or harmful chemicals. Simply Refresh & Reuse over and over until the odors are eliminated and save. As an added benefit, NoOdor.com eco-smart deodorizers are made from all natural ingredients that are people, pet and planet s