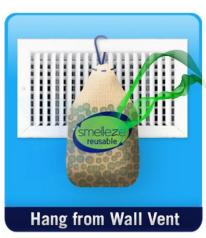

# **How to Use Smelleze® Reusable Pouches**

## 1. OPEN PACKET & REMOVE SMELLEZE® POUCH





#### 2. SIMPLY SET SMELLEZE® POUCHES NEAR ODOR









#### 3. INSTALL SMELLEZE® POUCHES ON VENTS OR FAN TO FILTER ODORS FASTER













### 4. REJUVINATE & REUSE SMELLEZE® POUCHES USING ANY METHOD BELOW









#### 5. RECYCLE SMELLEZE® POUCHES WHEN AFTER THEY ARE DEPLETED





#### **Reusable Odor Eliminators That Work!**

No Cover-Ups • All Natural • Fragrance, Chemical & Toxin Free • Eco-Smart

You may visit NoOdor.com to find Reusable Odor Eliminators That Work! Our Odor specific deodorizers target and eliminate stench at their source without fragrances or harmful chemicals. Simply Refresh & Reuse over and over until the odors are eliminated and save. As an added benefit, NoOdor.com eco-smart deodorizers are made from all natural ingredients that are people, pet and planet safe.