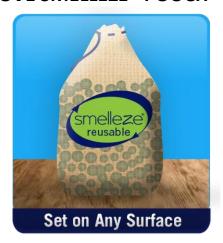

# **How to Use Smelleze® Reusable Pouches**

## 1. OPEN PACKET & REMOVE SMELLEZE® POUCH





#### 2. SIMPLY SET SMELLEZE® POUCHES NEAR ODOR









#### 3. INSTALL SMELLEZE® POUCHES ON VENTS OR FAN TO FILTER ODORS FASTER













### 4. REJUVINATE & REUSE SMELLEZE® POUCHES USING ANY METHOD BELOW









#### 5. RECYCLE SMELLEZE® POUCHES WHEN AFTER THEY ARE DEPLETED





#### **Reusable Odor Eliminators That Work!**

No Cover-Ups • All Natural • Fragrance, Chemical & Toxin Free • Eco-Smart

You may visit NoOdor.com to find Reusable Odor Eliminators That Work! Our Odor specific deodorizers target and eliminate stench at their source without fragrances or harmful chemicals. Simply Refresh & Reuse over and over until the odors are eliminated and save. As an added benefit, NoOdor.com eco-smart deodorizers are made from all natural ingredients that are people, pet and planet saf