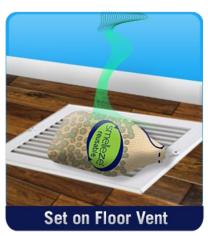

# **How to Use Smelleze® Reusable Pouches**

## 1. OPEN PACKET & REMOVE SMELLEZE® POUCH





#### 2. SIMPLY SET SMELLEZE® POUCHES NEAR ODOR









#### 3. INSTALL SMELLEZE® POUCHES ON VENTS OR FAN TO FILTER ODORS FASTER













### 4. REJUVINATE & REUSE SMELLEZE® POUCHES USING ANY METHOD BELOW









#### 5. RECYCLE SMELLEZE® POUCHES WHEN AFTER THEY ARE DEPLETED





#### **Reusable Odor Eliminators That Work!**

No Cover-Ups • All Natural • Fragrance, Chemical & Toxin Free • Eco-Smart

You may visit NoOdor.com to find Reusable Odor Eliminators That Work! Our Odor specific deodorizers target and eliminate stench at their source without fragrances or harmful chemicals. Simply Refresh & Reuse over and over until the odors are eliminated and save. As an added benefit, NoOdor.com eco-smart deodorizers are made from all natural ingredients that are people, pet and planet safe.