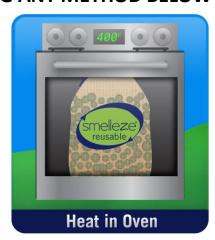

# **How to Use Smelleze® Reusable Pouches**

## 1. OPEN PACKET & REMOVE SMELLEZE® POUCH





#### 2. SIMPLY SET SMELLEZE® POUCHES NEAR ODOR









#### 3. INSTALL SMELLEZE® POUCHES ON VENTS OR FAN TO FILTER ODORS FASTER













### 4. REJUVINATE & REUSE SMELLEZE® POUCHES USING ANY METHOD BELOW









#### 5. RECYCLE SMELLEZE® POUCHES WHEN AFTER THEY ARE DEPLETED





#### **Reusable Odor Eliminators That Work!**

No Cover-Ups • All Natural • Fragrance, Chemical & Toxin Free • Eco-Smart

You may visit NoOdor.com to find Reusable Odor Eliminators That Work! Our Odor specific deodorizers target and eliminate stench at their source without fragrances or harmful chemicals. Simply Refresh & Reuse over and over until the odors are eliminated and save. As an added benefit, NoOdor.com eco-smart deodorizers are made from all natural ingredients that are people, pet and planet safe.