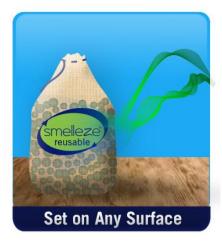

# **How to Use Smelleze® Reusable Pouches**

## 1. OPEN PACKET & REMOVE SMELLEZE® POUCH





#### 2. SIMPLY SET SMELLEZE® POUCHES NEAR ODOR









#### 3. INSTALL SMELLEZE® POUCHES ON VENTS OR FAN TO FILTER ODORS FASTER













### 4. REJUVINATE & REUSE SMELLEZE® POUCHES USING ANY METHOD BELOW









#### 5. RECYCLE SMELLEZE® POUCHES WHEN AFTER THEY ARE DEPLETED





#### **Reusable Odor Eliminators That Work!**

No Cover-Ups • All Natural • Fragrance, Chemical & Toxin Free • Eco-Smart

You may visit NoOdor.com to find Reusable Odor Eliminators That Work! Our Odor specific deodorizers target and eliminate stench at their source without fragrances or harmful chemicals. Simply Refresh & Reuse over and over until the odors are eliminated and save. As an added benefit, NoOdor.com eco-smart deodorizers are made from all natural ingredients that are people, pet and planet safe.