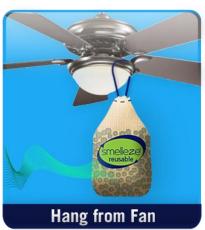

# **How to Use Smelleze® Reusable Pouches**

## 1. OPEN PACKET & REMOVE SMELLEZE® POUCH





#### 2. SIMPLY SET SMELLEZE® POUCHES NEAR ODOR









#### 3. INSTALL SMELLEZE® POUCHES ON VENTS OR FAN TO FILTER ODORS FASTER













### 4. REJUVINATE & REUSE SMELLEZE® POUCHES USING ANY METHOD BELOW









#### 5. RECYCLE SMELLEZE® POUCHES WHEN AFTER THEY ARE DEPLETED





#### **Reusable Odor Eliminators That Work!**

No Cover-Ups • All Natural • Fragrance, Chemical & Toxin Free • Eco-Smart

You may visit NoOdor.com to find Reusable Odor Eliminators That Work! Our Odor specific deodorizers target and eliminate stench at their source without fragrances or harmful chemicals. Simply Refresh & Reuse over and over until the odors are eliminated and save. As an added benefit, NoOdor.com eco-smart deodorizers are made from all natural ingredients that are people, pet and planet safe.