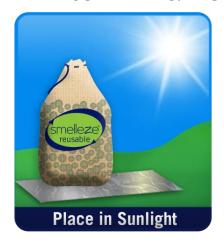

# **How to Use Smelleze® Reusable Pouches**

## 1. OPEN PACKET & REMOVE SMELLEZE® POUCH





#### 2. SIMPLY SET SMELLEZE® POUCHES NEAR ODOR









#### 3. INSTALL SMELLEZE® POUCHES ON VENTS OR FAN TO FILTER ODORS FASTER













### 4. REJUVINATE & REUSE SMELLEZE® POUCHES USING ANY METHOD BELOW









#### 5. RECYCLE SMELLEZE® POUCHES WHEN AFTER THEY ARE DEPLETED





#### **Reusable Odor Eliminators That Work!**

No Cover-Ups • All Natural • Fragrance, Chemical & Toxin Free • Eco-Smart

You may visit NoOdor.com to find Reusable Odor Eliminators That Work! Our Odor specific deodorizers target and eliminate stench at their source without fragrances or harmful chemicals. Simply Refresh & Reuse over and over until the odors are eliminated and save. As an added benefit, NoOdor.com eco-smart deodorizers are made from all natural ingredients that are people, pet and planet safe.