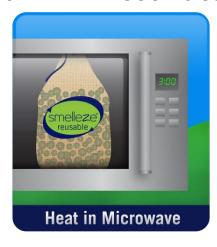

# **How to Use Smelleze® Reusable Pouches**

## 1. OPEN PACKET & REMOVE SMELLEZE® POUCH





#### 2. SIMPLY SET SMELLEZE® POUCHES NEAR ODOR









#### 3. INSTALL SMELLEZE® POUCHES ON VENTS OR FAN TO FILTER ODORS FASTER













### 4. REJUVINATE & REUSE SMELLEZE® POUCHES USING ANY METHOD BELOW









#### 5. RECYCLE SMELLEZE® POUCHES WHEN AFTER THEY ARE DEPLETED





#### **Reusable Odor Eliminators That Work!**

No Cover-Ups • All Natural • Fragrance, Chemical & Toxin Free • Eco-Smart

You may visit NoOdor.com to find Reusable Odor Eliminators That Work! Our Odor specific deodorizers target and eliminate stench at their source without fragrances or harmful chemicals. Simply Refresh & Reuse over and over until the odors are eliminated and save. As an added benefit, NoOdor.com eco-smart deodorizers are made from all natural ingredients that are people, pet and planet safe.