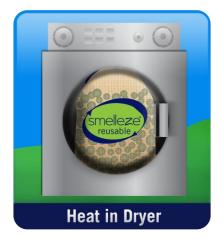

# **How to Use Smelleze® Reusable Pouches**

## 1. OPEN PACKET & REMOVE SMELLEZE® POUCH





#### 2. SIMPLY SET SMELLEZE® POUCHES NEAR ODOR









#### 3. INSTALL SMELLEZE® POUCHES ON VENTS OR FAN TO FILTER ODORS FASTER













### 4. REJUVINATE & REUSE SMELLEZE® POUCHES USING ANY METHOD BELOW









#### 5. RECYCLE SMELLEZE® POUCHES WHEN AFTER THEY ARE DEPLETED





#### **Reusable Odor Eliminators That Work!**

No Cover-Ups • All Natural • Fragrance, Chemical & Toxin Free • Eco-Smart

You may visit NoOdor.com to find Reusable Odor Eliminators That Work! Our Odor specific deodorizers target and eliminate stench at their source without fragrances or harmful chemicals. Simply Refresh & Reuse over and over until the odors are eliminated and save. As an added benefit, NoOdor.com eco-smart deodorizers are made from all natural ingredients that are people, pet and planet safe.