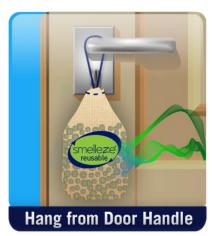

# **How to Use Smelleze® Reusable Pouches**

## 1. OPEN PACKET & REMOVE SMELLEZE® POUCH





#### 2. SIMPLY SET SMELLEZE® POUCHES NEAR ODOR









#### 3. INSTALL SMELLEZE® POUCHES ON VENTS OR FAN TO FILTER ODORS FASTER













### 4. REJUVINATE & REUSE SMELLEZE® POUCHES USING ANY METHOD BELOW









#### 5. RECYCLE SMELLEZE® POUCHES WHEN AFTER THEY ARE DEPLETED





#### **Reusable Odor Eliminators That Work!**

No Cover-Ups • All Natural • Fragrance, Chemical & Toxin Free • Eco-Smart

You may visit NoOdor.com to find Reusable Odor Eliminators That Work! Our Odor specific deodorizers target and eliminate stench at their source without fragrances or harmful chemicals. Simply Refresh & Reuse over and over until the odors are eliminated and save. As an added benefit, NoOdor.com eco-smart deodorizers are made from all natural ingredients that are people, pet and planet safe.